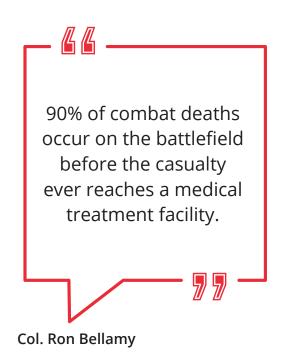

### THE GOLDEN HOURE

In Emergency medicine, the Golden hour refers to a time period lasting from a few minutes to several hours following traumatic injury being sustained by a casualty, during which there is the highest likelihood that prompt medical treatment will prevent death.