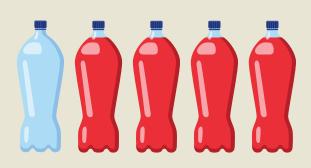

### Stages 3

- 30-40% volume loss (1500-2000 ml)
- Systolic BP begins to fall but can be variable
- Pronounced heart rate increases > 120 BPM
- Pronounced increase in respiration >30 RPM
- Sweating and cool skin