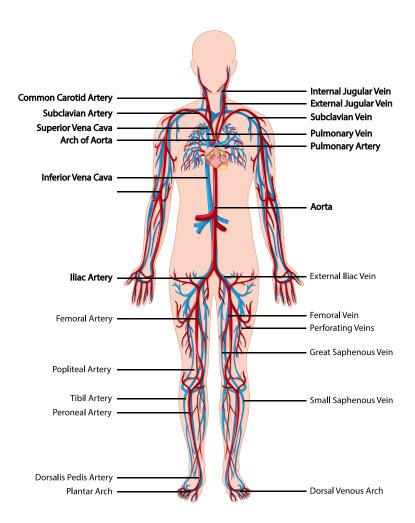

### WHAT IS HEMORRHAGE?

In medical terms, loss of blood from damaged blood vessels. A hemorrhage may be internal or external, and usually involves a lot of bleeding in a short time.

### What happens when you start to Bleed ?

Normal Adult Blood Volume is 5 Liter Hemorrhage is the quantity of blood loss from the normal that determins the criticality of the injured person.