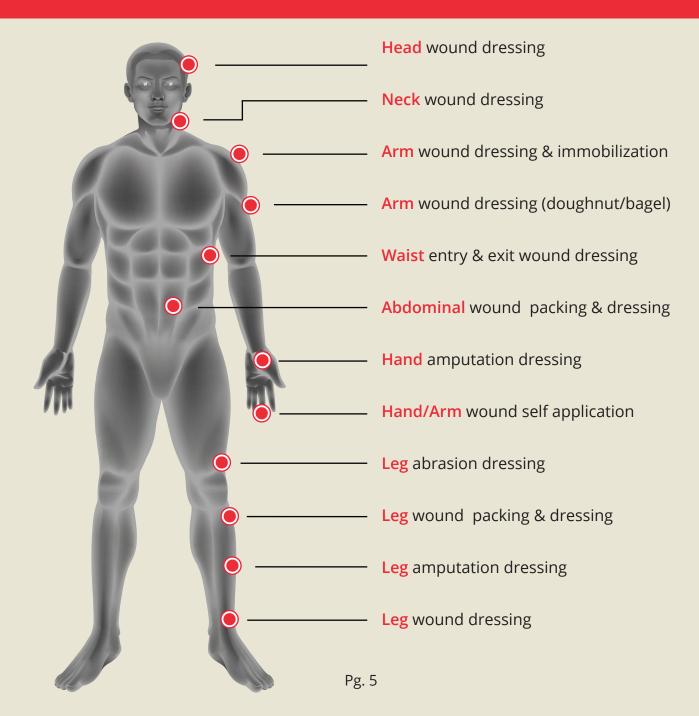

Simple to open
- Outer packaging (and nylon FCP09+) can be used as a sterile surface (e.g. as a work surface, exposed brain, to keep wound dry/rain)
- Pressure Bar
  - Immediate direct pressure to the wound site
  - Used to easily change directions
- Stop & Go Release
- Closure Bar, 'pen in a pocket'
- Loop self application

### Available Bandages

### 5 available FCP Emergency Bandages:

- FCP-01 10cm x 450cm (when stretched) Direct Pressure Dressing
- FCP-02 15cm x 450cm Direct Pressure Dressing x 450cm Direct Pressure Dressing
- FCP-05 15cm x 450cm Direct Pressure Dressing w/ 2nd mobile pad
- FCP-09 30cm x 600cm Abdominal/Large Area Wound Dressing, 'The Multi Bandage
- FCP-T3 4" (10.16cm) customizable bandage with expandable pad and additional

### Areas to use the Emergency Bandage?



### **Bandage Application**



### Training Tips

- Work Close
- Ensure bandaging is done above and below PB to ensure pressure and sterility of wound
- Closure Bar Like a pen in a pocket one side is enough
- Blood on edges, use Additional Pressure (3 stages)
  - 1. Standard, if bleeding continues
  - 2. Optional: Single/candy twist, if bleeding continues
  - 3. Twists tourniquet effect

### Summary

Applies immediate pressure on the wound to stop bleeding

Flexible - used on difficult wound sites

Increase pressure when needed (3 stages)

Can be used to change direction

Saves time, saves money, saves live







### CERTIFICATIONS













| rideate No.:                        |                  | Prestol Na. Yold Unit