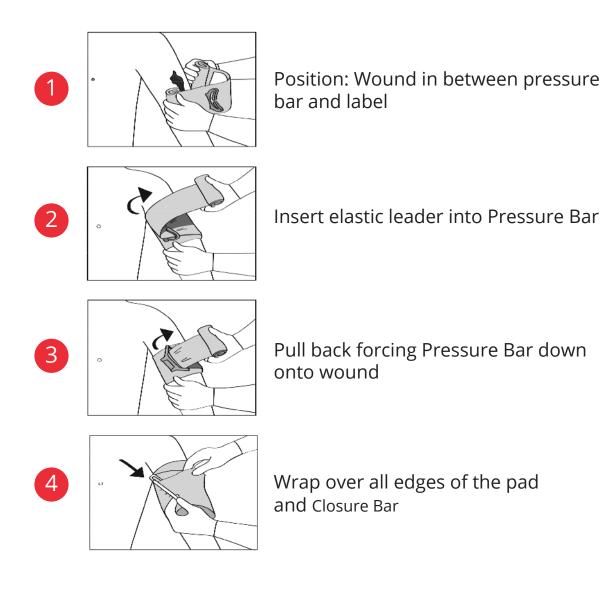

### **Bandage Application**

### **Special Features**

- Compact, Light-Weight, Waterproof, Vacuum-sealed packaging
- Simple to open
- Outer packaging (and nylon FCP09+) can be used as a sterile surface (e.g. as a work surface, exposed brain, to keep wound dry/rain)
- Pressure Bar
  - Immediate direct pressure to the wound site
  - Used to easily change directions
- Stop & Go Release
- Closure Bar, 'pen in a pocket'
- Loop self application