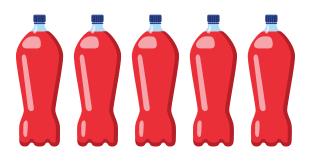

### Stages 1

- Loss of <15 %</p>
- Symptoms :-
- Normal BP
- Normal Heart rate
- Anxiety can be variable

### Stages 2

- 15-30% volume loss (750-1500 ml)
- Symptoms and Signs:
- Elevated heart rate (> 100 BPM)
- Normal blood pressure
- Increased respirations
- Anxious or restless
- Mental status maintained