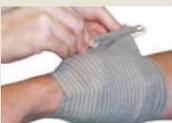

### **Bandage Application**

### Training Tips

- Work Close
- Ensure bandaging is done above and below PB to ensure pressure and sterility of wound
- Closure Bar Like a pen in a pocket one side is enough
- Blood on edges, use Additional Pressure (3 stages)
  - 1. Standard, if bleeding continues
  - 2. Optional: Single/candy twist, if bleeding continues
  - 3. Twists tourniquet effect