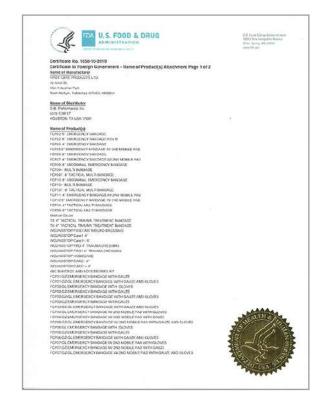

### INDEX

| 1. Product Presentation                                                                                                                                       | 1 - 7 |
|---------------------------------------------------------------------------------------------------------------------------------------------------------------|-------|
| 3. FDA Certificate                                                                                                                                            | 8 - 9 |
| 4. CE Certificate                                                                                                                                             | 10    |
| 5. ISO Certificate                                                                                                                                            | 10    |
| 6. CDSCO Registration Certificate<br>issued by DGHS (Directorate General of<br>Health Services), Ministry of Health &<br>Family Welfare, Government of India. | 11    |

### CERTIFICATIONS

| rideate No.:                        |                  | Prestol Na. Yold Unit                                                                                                                      | ~           |  |  |
|-------------------------------------|------------------|--------------------------------------------------------------------------------------------------------------------------------------------|-------------|--|--|
| 405-2917-CE-NO                      | R-NA-PS Rev. 9.0 | PRJC-495459-2012-PRC-NOR 01 October 2020                                                                                                   | v           |  |  |
| Jurisdiction                        |                  |                                                                                                                                            |             |  |  |
|                                     |                  | ve 93/42/EEC of 14 June 1993, adopted as "Fe<br>vegian Ministry of Health and Care Services.                                               | orskrift om |  |  |
| Certificate his                     | lory:            |                                                                                                                                            |             |  |  |
| Revision                            | Description      |                                                                                                                                            | Issue Date  |  |  |
| 0.0                                 | following tra    | Replaces certificate EU 1009413 rev 3.0 (NB 0470)<br>following transfer of Notified Body functions to DNV GL<br>Nemko Presate AS (NB 2460) |             |  |  |
| Product Description                 |                  | Product Name                                                                                                                               | Class       |  |  |
| Product Description                 |                  | Product Name                                                                                                                               | Class       |  |  |
|                                     |                  | FCP01 - 4" Emergency Bandage Green                                                                                                         |             |  |  |
|                                     |                  | FCP02 - 6" Emergency Bandage Green                                                                                                         |             |  |  |
|                                     |                  | FCP03 - 4" Emergency Bandage White                                                                                                         |             |  |  |
|                                     |                  | FCP05 - 6" Emergency Bandage w/2nd Mobil<br>Pad Green                                                                                      | 9           |  |  |
|                                     |                  | FCP06 - 6" Emergency Bandage White                                                                                                         |             |  |  |
| First aid                           |                  | FCP07 - 4" Emergency Bandage w/2nd Mobil<br>Pad Green                                                                                      | ¢:          |  |  |
| gauze / bandage<br>GMDN code: 47D11 |                  | FCP09 - 8" Abdominal Emergency Bandage<br>Green                                                                                            | IS          |  |  |
|                                     |                  | FCP10 - 8" Abdominal Emergency Bandage<br>White                                                                                            |             |  |  |
|                                     |                  | FCP11 - 4" Emergency Bandage w/2nd Mobile<br>Pad White                                                                                     | 9           |  |  |
|                                     |                  | FCP12 - 6" Emergency Bandage w/2nd Mobil<br>Pad White                                                                                      | 9           |  |  |
|                                     |                  | FCP09+ Multi Bandage Green                                                                                                                 |             |  |  |
|                                     |                  | FCP10+ Multi Bandage White                                                                                                                 |             |  |  |
|                                     |                  |                                                                                                                                            |             |  |  |