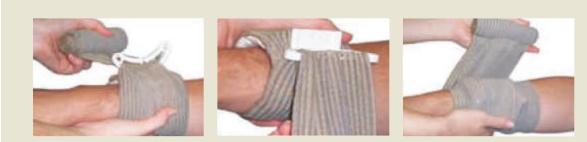

### **Bandage Application**

### Training Tips

- Work Close
- Ensure bandaging is done above and below PB to ensure pressure and sterility of wound
- Closure Bar Like a pen in a pocket one side is enough
- Blood on edges, use Additional Pressure (3 stages)
  - 1. Standard, if bleeding continues
  - 2. Optional: Single/candy twist, if bleeding continues
  - 3. Twists tourniquet effect