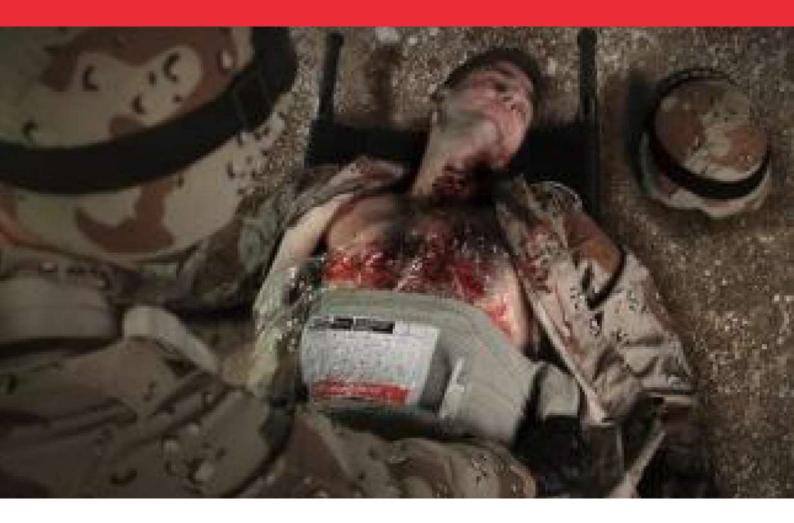

### WHAT IS HEMORRHAGE?

In medical terms, loss of blood from damaged blood vessels. A hemorrhage may be internal or external, and usually involves a lot of bleeding in a short time.

### THE GOLDEN HOURE

In Emergency medicine, the Golden hour refers to a time period lasting from a few minutes to several hours following traumatic injury being sustained by a casualty, during which there is the highest likelihood that prompt medical treatment will prevent death.

### What happens when you start to Bleed ?

Normal Adult Blood Volume is 5 Liter Hemorrhage is the quantity of blood loss from the normal that determins the criticality of the injured person.