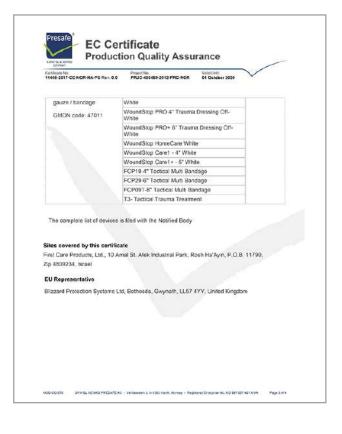

### CERTIFICATIONS

| rideate No.:                        |                  | Prestol Na. Yold Unit                                                                                                                      | ~           |  |  |
|-------------------------------------|------------------|--------------------------------------------------------------------------------------------------------------------------------------------|-------------|--|--|
| 405-2917-CE-NO                      | R-NA-PS Rev. 9.0 | PRJC-495459-2012-PRC-NOR 01 October 2020                                                                                                   | v           |  |  |
| Jurisdiction                        |                  |                                                                                                                                            |             |  |  |
|                                     |                  | ve 93/42/EEC of 14 June 1993, adopted as "Fe<br>vegian Ministry of Health and Care Services.                                               | orskrift om |  |  |
| Certificate his                     | lory:            |                                                                                                                                            |             |  |  |
| Revision                            | Description      |                                                                                                                                            | Issue Date  |  |  |
| 0.0                                 | following tra    | Replaces certificate EU 1009413 rev 3.0 (NB 0470)<br>following transfer of Notified Body functions to DNV GL<br>Nemko Presate AS (NB 2460) |             |  |  |
| Product Description                 |                  | Product Name                                                                                                                               | Class       |  |  |
| Product Description                 |                  | Product Name                                                                                                                               | Class       |  |  |
|                                     |                  | FCP01 - 4" Emergency Bandage Green                                                                                                         |             |  |  |
|                                     |                  | FCP02 - 6" Emergency Bandage Green                                                                                                         |             |  |  |
|                                     |                  | FCP03 - 4" Emergency Bandage White                                                                                                         |             |  |  |
|                                     |                  | FCP05 - 6" Emergency Bandage w/2nd Mobil<br>Pad Green                                                                                      | 9           |  |  |
|                                     |                  | FCP06 - 6" Emergency Bandage White                                                                                                         |             |  |  |
| First aid                           |                  | FCP07 - 4" Emergency Bandage w/2nd Mobil<br>Pad Green                                                                                      | ¢:          |  |  |
| gauze / bandage<br>GMDN code: 47D11 |                  | FCP09 - 8" Abdominal Emergency Bandage<br>Green                                                                                            | IS          |  |  |
|                                     |                  | FCP10 - 8" Abdominal Emergency Bandage<br>White                                                                                            |             |  |  |
|                                     |                  | FCP11 - 4" Emergency Bandage w/2nd Mobile<br>Pad White                                                                                     | 9           |  |  |
|                                     |                  | FCP12 - 6" Emergency Bandage w/2nd Mobil<br>Pad White                                                                                      | 9           |  |  |
|                                     |                  | FCP09+ Multi Bandage Green                                                                                                                 |             |  |  |
|                                     |                  | FCP10+ Multi Bandage White                                                                                                                 |             |  |  |
|                                     |                  |                                                                                                                                            |             |  |  |