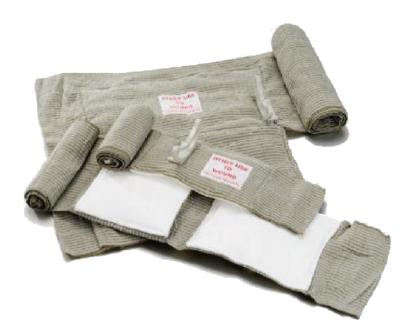

### 5 available FCP Emergency Bandages:

- FCP-01 10cm x 450cm (when stretched) Direct Pressure Dressing
- FCP-02 15cm x 450cm Direct Pressure Dressing x 450cm Direct Pressure Dressing
- FCP-05 15cm x 450cm Direct Pressure Dressing w/ 2nd mobile pad
- FCP-09 30cm x 600cm Abdominal/Large Area Wound Dressing, 'The Multi Bandage
- FCP-T3 4" (10.16cm) customizable bandage with expandable pad and additional

### Summary

Applies immediate pressure on the wound to stop bleeding

Flexible - used on difficult wound sites

Increase pressure when needed (3 stages)

Can be used to change direction

Saves time, saves money, saves live