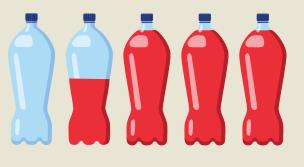

### Stages 4

- >40% Volume loss (>2000 ml)
- Symptoms and Signs
- Marked decrease in systolic BP
- Marked increase in heart rate >140 BPM
- Lethargy , loss of consciousness.
- Cardiac arrest