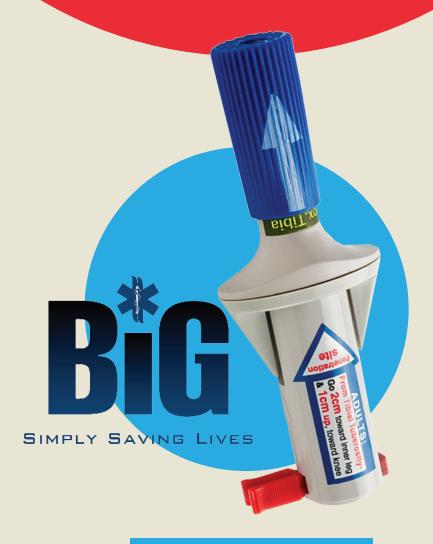

# Bone Injection Gun (BIG)

For emergency resuscitation in life threatening conditions, the B.I.G enables immediate vascular access.

#### **APPLICATION AREA**

Ambulances | Emergency Medical Services | Military | Home Land Security Disaster Preparedness | Search and Rescue | First Responders | First Aid Kits

The world's first automatic IO device brings you rapid IO access for the delivery of fluids and medications at flow rates higher than IV infusion. With the help of Bone Injection Gun, IO infusion can be established within seconds with an easy "position and press" mechanism.

No outside power source needed

Disposable - No cross contamination

No maintenance required

No exposed needle

CE and FDA Aproved

Adjust penetration depth according to the insertion site

Proximal Tibia:2.5cm

Proximal Humerus: 2.5cm

Distal Tibia: 2cm

Distal Radius: 1.5cm

Adjust penetration depth according to the insertion site

■ 0-3 years: 0.5-1cm

3-6 years: 1-1.5cm

■ 6-12 years: 1.5cm

For immediate vascular access, for delivering fluids and drugs to the patient