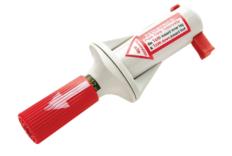

## ADULT BIG 15G

## PEDIATRIC BIG 18G

Immediate IO Access for delivering fluids and medication

Vascular Access in Seconds

5 Year shelg life

Ready to use

Sterile device

Single use

Small and light weight