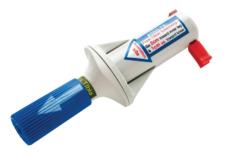

## ADULT BIG 15G

## PEDIATRIC BIG 18G

Immediate IO Access for delivering fluids and medication

Vascular Access in Seconds

5 Year shelg life

Ready to use

Sterile device

Single use

Small and light weight