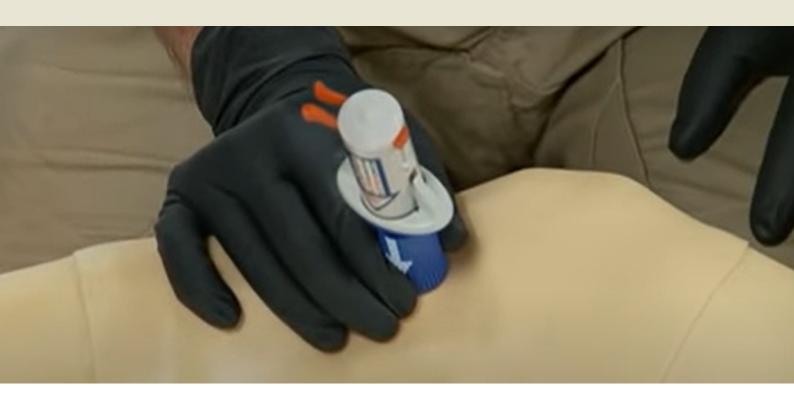

#### **USES**

Allowing Safe and Rapid IO Access in Emergency, where Vein lines cannot be established in a Timely Manner

Worlds First
Spring Loaded
Automatic
Intraosseous
Devices

Usable in Extreme Conditions

When I.V. access is either difficult or impossible, use the B.I.G for simple and effective Intra Osseous infusion on adult and pediatric patients