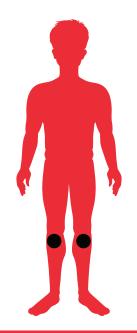

No outside power source needed

Disposable - No cross contamination

No maintenance required

No exposed needle

CE and FDA Aproved

Adjust penetration depth according to the insertion site

Proximal Tibia:2.5cm

Proximal Humerus: 2.5cm

Distal Tibia: 2cm

Distal Radius: 1.5cm

Adjust penetration depth according to the insertion site

■ 0-3 years: 0.5-1cm

3-6 years: 1-1.5cm

■ 6-12 years: 1.5cm

For immediate vascular access, for delivering fluids and drugs to the patient